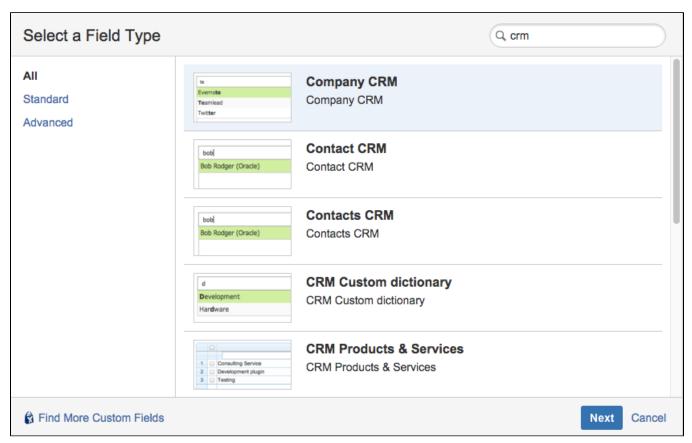

## **Setting Up Issue Custom Fields**

CRM adds to JIRA several usefull custom fields:

- Custom field CRM Company
- Custom field CRM Contact
- Custom field CRM Property
- Custom field Contacts CRM
- Custom field CRM Products & Services
- Custom field CRM Custom Directory
- Custom field CRM Select Custom Field
- Custom Field Issue Picker
- Custom field CRM Transactions
- Custom Field CRM Companies Select
- Company/Contact issue fields format
- Custom Field CRM Products Select / CRM Single Product Select
- Custom Field CRM Custom Company
- Custom field CRM UserPicker

To add the desired field just select its type, name, project and issue type where you want it to be displayed.